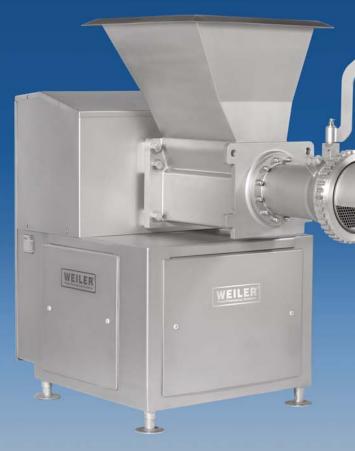

# DOMINATOR"

14

**PRE-GRINDER** 

A high-volume grinder designed with advanced innovative features able to deliver higher productivity as well as improved product texture. Designed specifically for fresh meat pre-grind applications.

Note: Safety labels removed for clarity.
All guards and labels must be in place while operating.

- Engineered to provide a Balanced Flow of product.
  - Improved product texture
  - More consistent particle definition and dimension
  - Higher productivity
  - Improved hard tissue and bone removal
- User friendly assembly and disassembly.
- Reduced operating costs.
- Increased life expectancy of gearbox and feedscrew splines.

### **DOMINATOR™ 14**