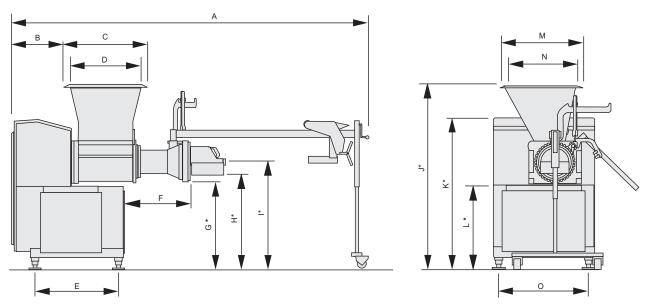

#### **DIMENSIONS:**

| Α      | В     | С     | D     | E     | F     | G *   | H *    | 1*     | J*     | K*     | L*    | M     | N     | 0      |
|--------|-------|-------|-------|-------|-------|-------|--------|--------|--------|--------|-------|-------|-------|--------|
| 170    | 24    | 38    | 32    | 38    | 30    | 39    | 42     | 48     | 83     | 68     | 37    | 38    | 32    | 41     |
| (4318) | (610) | (965) | (813) | (965) | (762) | (991) | (1067) | (1219) | (2108) | (1727) | (940) | (965) | (813) | (1041) |

Dimensions shown are rounded in inches (mm).

\* Up to 3" (76 mm) height adjustment.

Dimensions and specifications subject to change without notice.

Note: Dimensions shown should not be used for installation purposes. Please request a certified approval drawing from Weiler.